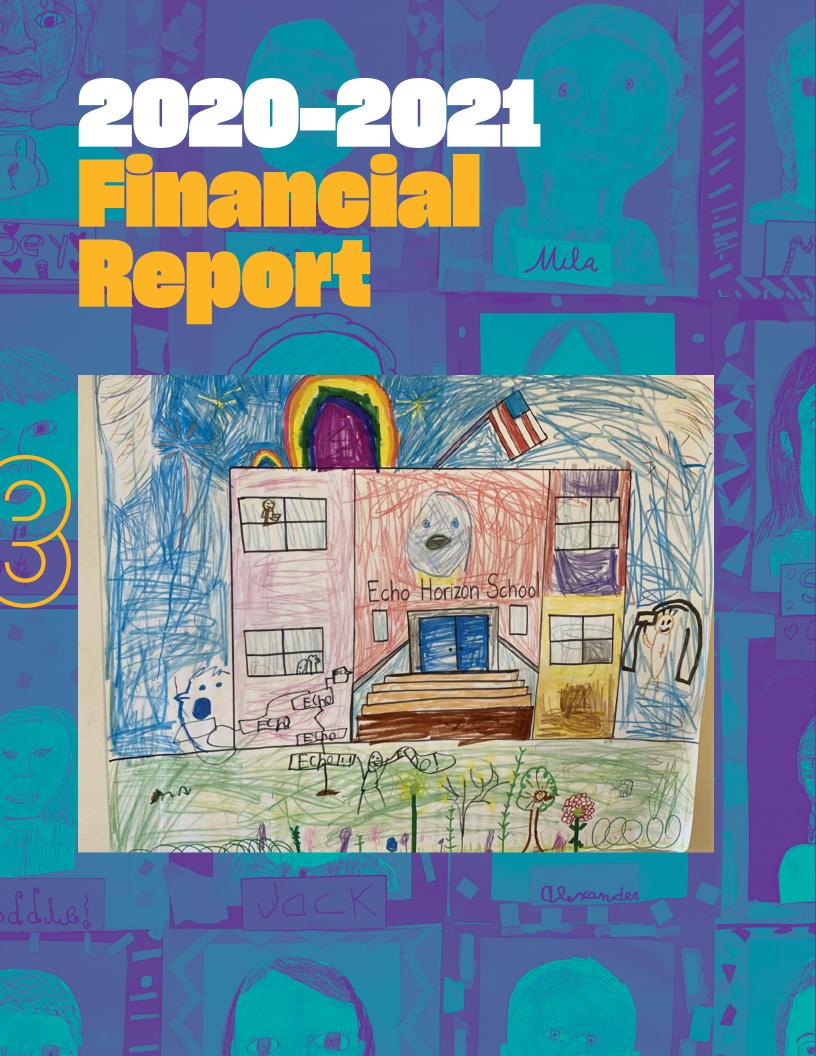

TOTAL INCOME Tuition & Fees 74.3% Fundraising 7.4% Investments 11.3% Other Revenue 7.0%